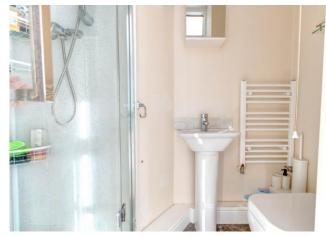

Inside, the layout comprises a lounge/diner, WC, kitchen/breakfast room, second reception room/bedroom five with an ensuite shower room. Upstairs, there are four bedrooms, two of which have ensuite shower rooms. Completing the upstairs is a family bathroom.

En-suite

**First Floor Landing** 

**Master Bedroom** 15'10" x 8'8" (4.83m x 2.64m)

**En-suite Shower Room** 3'10" x 8'8" (1.17m x 2.64m)

**Bedroom Two** 10'9" x 9'4" (3.28m x 2.84m)

**En-suite** 4' x 3'10" (1.22m x 1.17m)

**Bedroom Three** 9'8" x 10'3" (2.95m x 3.12m)

**Bedroom Four** 8'4" x 7'10" (2.54m x 2.4m)

**Shower Room** 5'2" x 4'5" (1.57m x 1.35m)

**EPC Rating:** C

**Council Tax Band:** C (tbc by solicitors). **Tenure:** Freehold (tbc by solicitors).