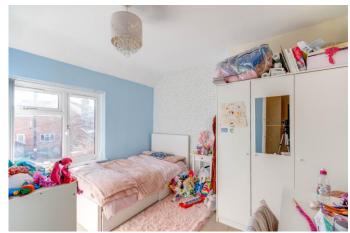

Inside, the layout comprises a lounge/diner, WC, kitchen/breakfast room, second reception room/bedroom five with an ensuite shower room. Upstairs, there are four bedrooms, two of which have ensuite shower rooms. Completing the upstairs is a family bathroom.

**Bedroom Three** 9'8" x 10'3" (2.95m x 3.12m)

**Bedroom Four** 8'4" x 7'10" (2.54m x 2.4m)

**Shower Room** 5'2" x 4'5" (1.57m x 1.35m)

**EPC Rating:** C

**Council Tax Band:** C (tbc by solicitors). **Tenure:** Freehold (tbc by solicitors).