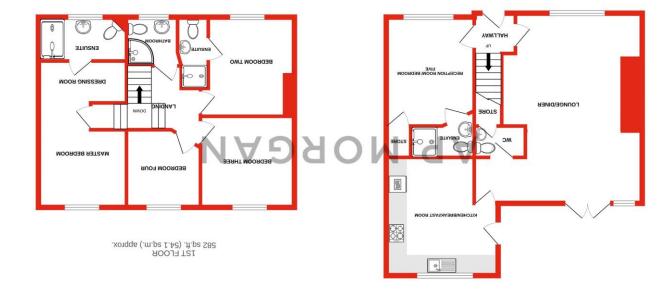

#### **Details:**

**Entrance Hall** 

Lounge/ Diner 20'10" x 13'11" (6.35m x 4.24m)

W/C

**Kitchen/Breakfast Room** 12'11" x 12'3" (3.94m x 3.73m)

**2nd Reception Room/ Bedroom Five** *12'5" x 8'6" (3.78m x 2.6m)* 

En-suite

**First Floor Landing** 

**Master Bedroom** 15'10" x 8'8" (4.83m x 2.64m)

**En-suite Shower Room** 3'10" x 8'8" (1.17m x 2.64m)

**Bedroom Two** 10'9" x 9'4" (3.28m x 2.84m)

**En-suite** 4' x 3'10" (1.22m x 1.17m)

**Bedroom Three** 9'8" x 10'3" (2.95m x 3.12m)

**Bedroom Four** 8'4" x 7'10" (2.54m x 2.4m)

**Shower Room** 5'2" x 4'5" (1.57m x 1.35m)

**EPC Rating:** C

**Council Tax Band:** C (tbc by solicitors). **Tenure:** Freehold (tbc by solicitors).

#### **СНОКСНЫЕГДЗ СГОЗЕ**' ВКОМЗСКОЛЕ

TOTAL FLOOR AREA: 1247 sq.ft. (115.9 sq.m.) approx

Whilst every attentive base been water about the concurred of the concurre

665 sq.ft. (61.7 sq.m.) approx. **GROUND FLOOR** 