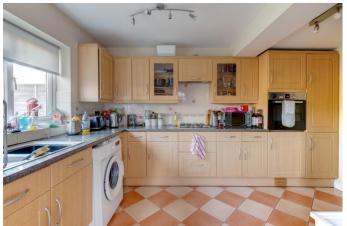

Inside, the layout comprises a lounge/diner, WC, kitchen/breakfast room, second reception room/bedroom five with an ensuite shower room. Upstairs, there are four bedrooms, two of which have ensuite shower rooms. Completing the upstairs is a family bathroom.

#### **Details:**

**Entrance Hall** 

Lounge/ Diner 20'10" x 13'11" (6.35m x 4.24m)

W/C

**Kitchen/Breakfast Room** 12'11" x 12'3" (3.94m x 3.73m)

**2nd Reception Room/ Bedroom Five** *12'5" x 8'6" (3.78m x 2.6m)* 