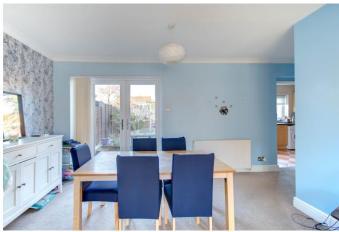

Inside, the layout comprises a lounge/diner, WC, kitchen/breakfast room, second reception room/bedroom five with an ensuite shower room. Upstairs, there are four bedrooms, two of which have ensuite shower rooms. Completing the upstairs is a family bathroom.

#### **Details:**

**Entrance Hall** 

Lounge/ Diner 20'10" x 13'11" (6.35m x 4.24m)

W/C

**Kitchen/Breakfast Room** 12'11" x 12'3" (3.94m x 3.73m)

**2nd Reception Room/ Bedroom Five** *12'5" x 8'6" (3.78m x 2.6m)* 