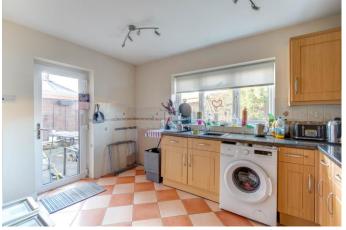

Inside, the layout comprises a lounge/diner, WC, kitchen/breakfast room, second reception room/bedroom five with an ensuite shower room. Upstairs, there are four bedrooms, two of which have ensuite shower rooms. Completing the upstairs is a family bathroom.

#### **Details:**

**Entrance Hall** 

Lounge/ Diner 20'10" x 13'11" (6.35m x 4.24m)

W/C

**Kitchen/Breakfast Room** 12'11" x 12'3" (3.94m x 3.73m)

**2nd Reception Room/ Bedroom Five** *12'5" x 8'6" (3.78m x 2.6m)* 