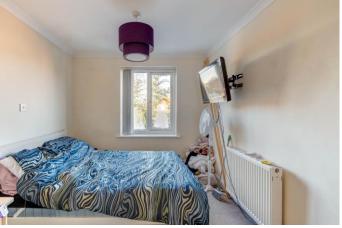

Inside, the layout comprises a lounge/diner, WC, kitchen/breakfast room, second reception room/bedroom five with an ensuite shower room. Upstairs, there are four bedrooms, two of which have ensuite shower rooms. Completing the upstairs is a family bathroom.

En-suite

**First Floor Landing** 

**Master Bedroom** 15'10" x 8'8" (4.83m x 2.64m)

**En-suite Shower Room** 3'10" x 8'8" (1.17m x 2.64m)

**Bedroom Two** 10'9" x 9'4" (3.28m x 2.84m)

**En-suite** 4' x 3'10" (1.22m x 1.17m)

**Bedroom Three** 9'8" x 10'3" (2.95m x 3.12m)

**Bedroom Four** 8'4" x 7'10" (2.54m x 2.4m)

**Shower Room** 5'2" x 4'5" (1.57m x 1.35m)

**EPC Rating:** C

**Council Tax Band:** C (tbc by solicitors). **Tenure:** Freehold (tbc by solicitors).