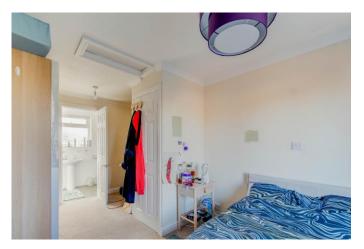

Inside, the layout comprises a lounge/diner, WC, kitchen/breakfast room, second reception room/bedroom five with an ensuite shower room. Upstairs, there are four bedrooms, two of which have ensuite shower rooms. Completing the upstairs is a family bathroom.

En-suite

**First Floor Landing** 

**Master Bedroom** 15'10" x 8'8" (4.83m x 2.64m)

**En-suite Shower Room** 3'10" x 8'8" (1.17m x 2.64m)

**Bedroom Two** 10'9" x 9'4" (3.28m x 2.84m)

**En-suite** 4' x 3'10" (1.22m x 1.17m)

**Bedroom Three** 9'8" x 10'3" (2.95m x 3.12m)

**Bedroom Four** 8'4" x 7'10" (2.54m x 2.4m)

**Shower Room** 5'2" x 4'5" (1.57m x 1.35m)

**EPC Rating:** C

**Council Tax Band:** C (tbc by solicitors). **Tenure:** Freehold (tbc by solicitors).