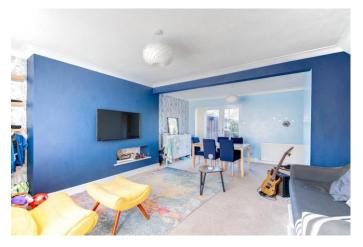

Inside, the layout comprises a lounge/diner, WC, kitchen/breakfast room, second reception room/bedroom five with an ensuite shower room. Upstairs, there are four bedrooms, two of which have ensuite shower rooms. Completing the upstairs is a family bathroom.

#### **Details:**

**Entrance Hall** 

Lounge/ Diner 20'10" x 13'11" (6.35m x 4.24m)

W/C

**Kitchen/Breakfast Room** 12'11" x 12'3" (3.94m x 3.73m)

**2nd Reception Room/ Bedroom Five** *12'5" x 8'6" (3.78m x 2.6m)* 