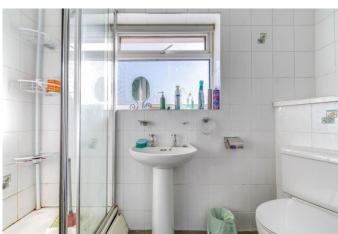

Inside, the layout comprises a lounge/diner, WC, kitchen/breakfast room, second reception room/bedroom five with an ensuite shower room. Upstairs, there are four bedrooms, two of which have ensuite shower rooms. Completing the upstairs is a family bathroom.

En-suite

**First Floor Landing** 

**Master Bedroom** 15'10" x 8'8" (4.83m x 2.64m)

**En-suite Shower Room** 3'10" x 8'8" (1.17m x 2.64m)

**Bedroom Two** 10'9" x 9'4" (3.28m x 2.84m)

**En-suite** 4' x 3'10" (1.22m x 1.17m)

**Bedroom Three** 9'8" x 10'3" (2.95m x 3.12m)

**Bedroom Four** 8'4" x 7'10" (2.54m x 2.4m)

**Shower Room** 5'2" x 4'5" (1.57m x 1.35m)

**EPC Rating:** C

**Council Tax Band:** C (tbc by solicitors). **Tenure:** Freehold (tbc by solicitors).